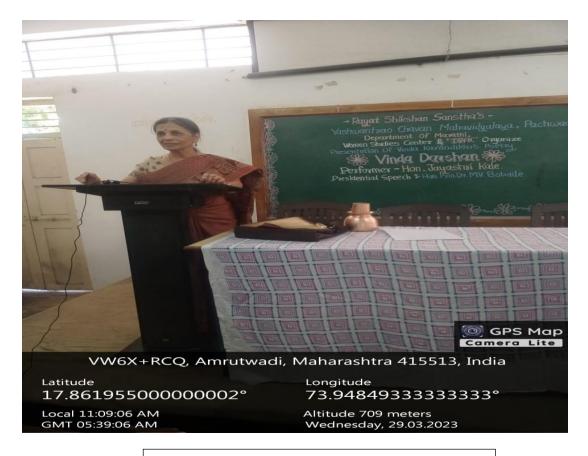

#### Programme on VindaDarshan Poetry

One day workshop on 'Personality Development'

Inauguration of Wallpaper 'Tejaswini' on International Women's Day on 8<sup>th</sup> March 2023

**Suggestion Box** 

Ladies Room