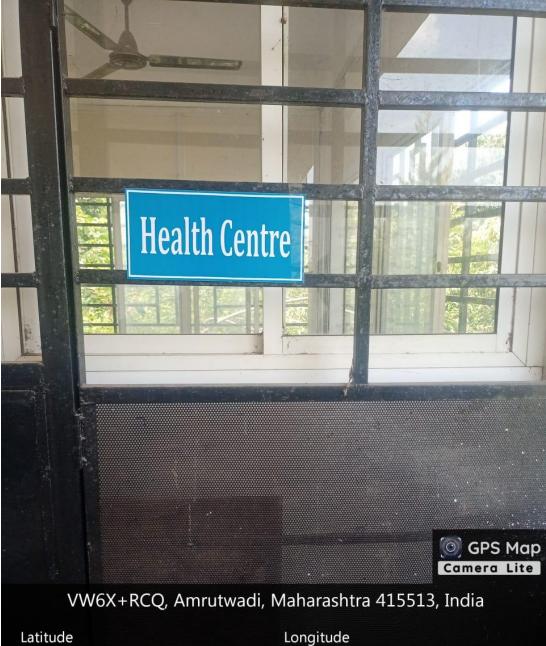

17.86195500000002°

Longitude 73.9484933333333333

Local 01:38:23 PM GMT 08:08:23 AM Altitude 709 meters Tuesday, 23.05.2023

**Health Centre** 

|     | Yashwantrao Chavan Mahavidyalaya, Pachwad<br>Internal Complaints Committee (I.C.C.) |                             |                             |  |
|-----|-------------------------------------------------------------------------------------|-----------------------------|-----------------------------|--|
|     | Sr.<br>No                                                                           | Name of the Member          | Designation                 |  |
| [[  | 1.                                                                                  | Prin. Dr. Manjushree Bobade | Executive Officer           |  |
|     | 2.                                                                                  | Dr. Mrunalini Aher          | President                   |  |
|     | 3.                                                                                  | Dr. Bharat Khilare          | Member                      |  |
|     | 4.                                                                                  | Prof. Dattatraya Gaikwad    | Member                      |  |
| 1 4 | 5.                                                                                  | Sushma Pawar                | Social Worker               |  |
| 6   | . 1                                                                                 | Adv. Suryavanshi R. A.      | Law Advisor                 |  |
| 7.  | . 5                                                                                 | Shri. Gaikwad R. V.         | Office Representative       |  |
| 8.  | S                                                                                   | hri. Dhumal J. B.           | Non-Teaching Representative |  |
| 9.  | N                                                                                   | amrata Shinde               | Students' Representative    |  |
| 10. | Pı                                                                                  | achi Shinde                 | Students' Representative    |  |
| 11. | 11. Mayuri Jawale                                                                   |                             | Students' Representative    |  |